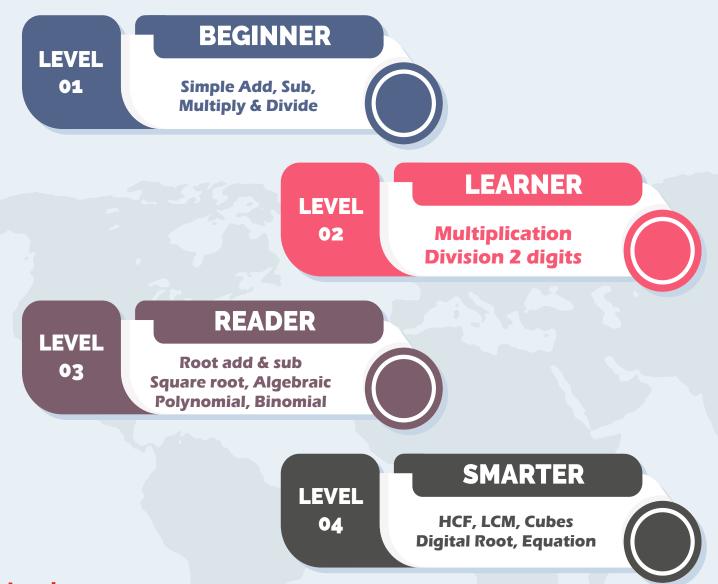

## **VEDIC MATHS COURSE STRUCTURE**

#### Level 1

Rapid addition - Rapid Decimal Addition - Rapid Subtraction - Rapid Decimal Subtraction - Rapid Multiplication - Multiplication Tables - Multiplication of Power 5, 25, 125 - Sums of last digit being 10 - Rapid Division by 5, 25, 125 - Vinculum, Devinculate 10s place, 100s place - Devinculate - Vinculate Addition and Subtraction

#### Level 2

Rapid Addition Higher Rows - Rapid Decimal Addition Higher Rows - Rapid Subtraction Higher Rows Multiplication by 11, Multiplication of Duplex Numbers - Multiplication by 12, 31...91 - Multiplication of numbers nearest to base numbers - Division by nearest base numbers - Division by Duplex numbers - Division by 21....91 - Rapid Addition Higher Rows - Rapid Decimal Additions Higher Rows Rapid Subtraction Higher Rows

### Level 3

Digital Root Addition - Digital Root Subtraction - Multiplication of series 9s - Magic Multiplication of series 9s - Beauty of Multiplications, Divisions, Squares and Square Root. Algebraic Polynomial, Binomial Division and Polynomial Division

#### Level 4

Beauty of Multiplication Higher Digits, Digital Root - Decimal Division - Prime Free Factor HCF, LCM. Fraction Simplification, Addition and Subtraction. More Bass and less bass. Squares Digital Root. Cubes and Digital Root. Solve equation.