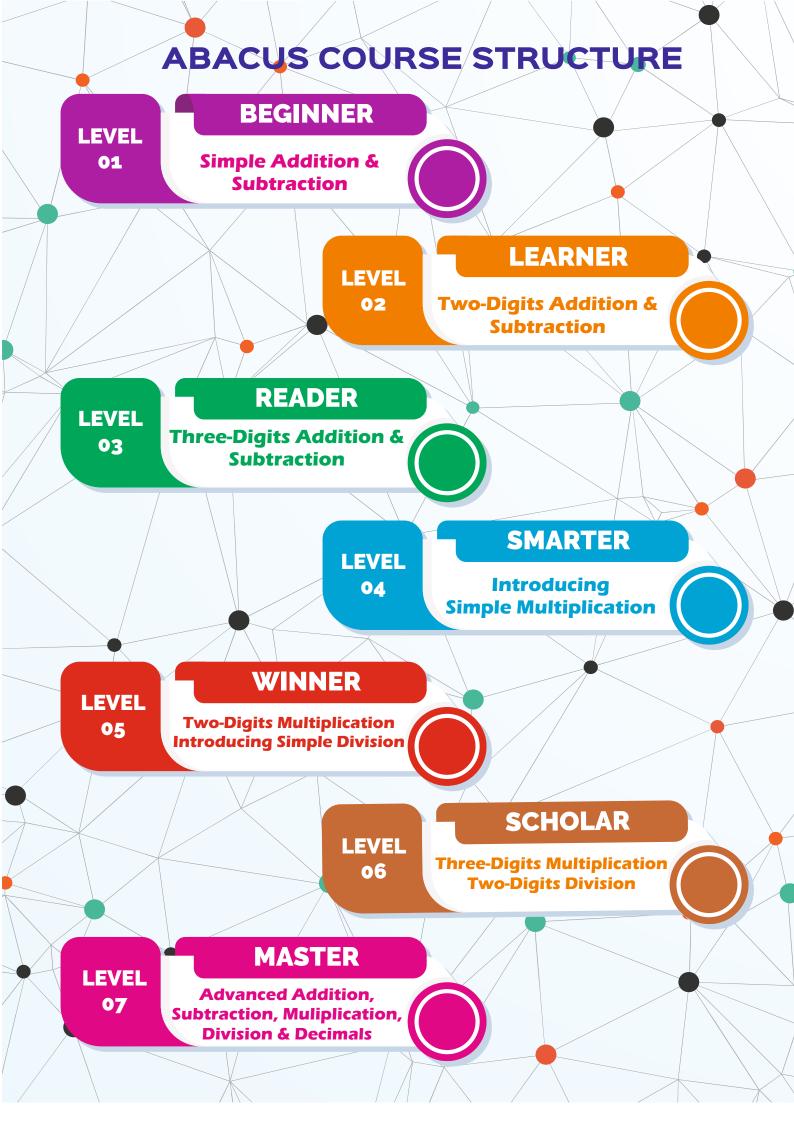

# WHY MAGIC BRAIN.....?

Magic Brain offers opportunities who aspire to teach children from 5 years to 13 years with high level of passion in teaching. Abacus coaching has 7 levels - 3 months a level - 3 hours a week. Vedic Maths 4 levels - 3 months a level - 3 hours a week.